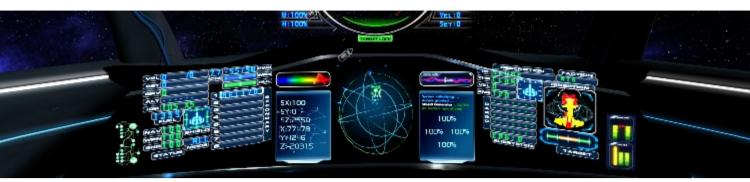

This version of affichage.jpg allows you to display position and/or shield and or cargo info in the HUD dynamically!

This is my present version showing the effect of affichage.jpg. The position and shield info is shown dynamically!