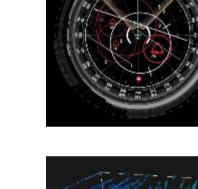

This version of affichage.jpg allows you to display position and/or shield and or cargo info in the HUD dynamically!

This is my present version showing the effect of affichage.jpg. The position and shield info is shown dynamically!